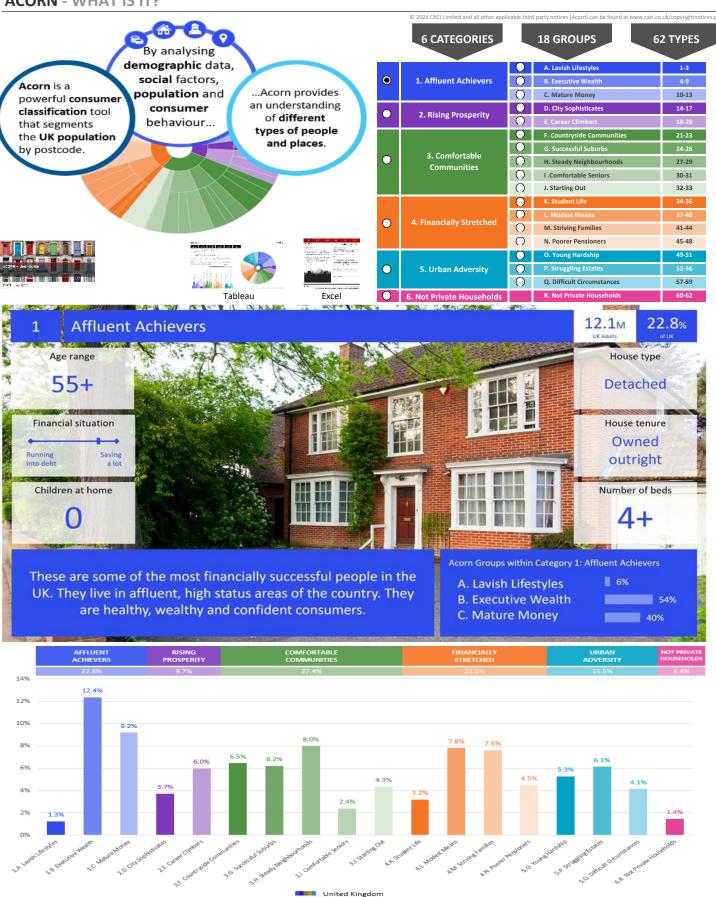

ci.co.uk/copyright notices.pdf$ 

P01702 Villa Tavern, Birmingham, B7 5PD (1 Mile contour) Source: OS Open Data 2018 Area: Dominant Acorn Category 0 % Affluent Achievers 0 % Rising Prosperity % Comfortable Communities % Financially Stretched 0 % Urban Adversity 0 Dominant Acorn Group Aston Hall Road **Acorn Groups** 1.A Lavish Lifestyles 1.B Executive Wealth 1.C Mature Money ozells ils Road 2.D City Sophisticates 2.E Career Climbers 3.F Countryside Communities 3.G Successful Suburbs 3.H Steady Neighbourhoods 3.I Comfortable Seniors 3.J Starting Out Washwood Heath Road 4.K Student Life 4.L Modest Means 4.M Striving Families 4.N Poorer Pensioners 5.0 Young Hardship 5.P Struggling Estates 5.Q Difficult Circumstances 6.R Not Private Households Area boundary







### **ACORN - WHAT IS IT?**





# **MAP OF AREA**

© 2024 CACI Limited and all other applicable third party notices can be found at www.caci.co.uk/copyrightnotices.pdf

Source: OS Open Data 2018

Area: P01702\_Villa Tavern, Birmingham, B7 5PD (1 Mile contour) Fort Parkway Aston Hall Road Washwood Heath Roa