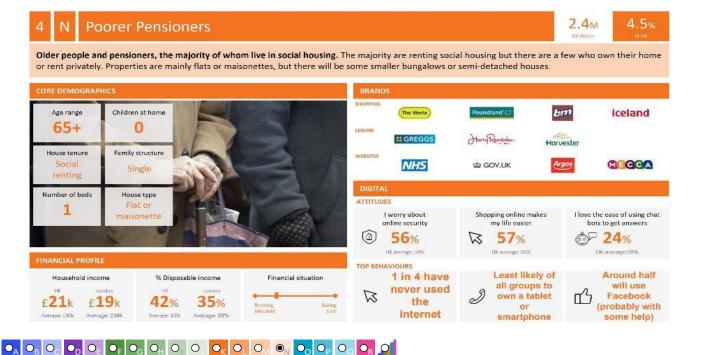

Base: Great Britain

Year: 2023

| 1.B<br>1.C      | Achievers Lavish Lifestyles Executive Wealth | 0     |      |      |     |  |
|-----------------|----------------------------------------------|-------|------|------|-----|--|
| 1.B<br>1.C      | •                                            | 0     |      |      |     |  |
| 1.C             | Evacutiva Waalth                             | U     | 0.0  | 1.1  | 0   |  |
|                 | EXECUTIVE ANGULLI                            | 0     | 0.0  | 11.3 | 0   |  |
| 2 Picing Pro    | Mature Money                                 | 0     | 0.0  | 9.6  | 0   |  |
| Z. INISHING FIR | osperity                                     |       |      |      |     |  |
| 2.D             | City Sophisticates                           | 0     | 0.0  | 3.8  | 0   |  |
| 2.E             | Career Climbers                              | 10    | 0.1  | 6.4  | 2   |  |
| 3. Comforta     | ble Communities                              |       |      |      |     |  |
| 3.F             | Countryside Communities                      | 0     | 0.0  | 5.7  | 0   |  |
| 3.G             | Successful Suburbs                           | 342   | 3.5  | 6.0  | 59  |  |
| 3.H             | Steady Neighbourhoods                        | 223   | 2.3  | 7.4  | 31  |  |
| 3.1             | Comfortable Seniors                          | 10    | 0.1  | 2.9  | 4   |  |
| 3.J             | Starting Out                                 | 313   | 3.2  | 4.6  | 71  |  |
| 4. Financial    | ly Stretched                                 |       |      |      |     |  |
| 4.K             | Student Life                                 | 7     | 0.1  | 2.5  | 3   |  |
| 4.L             | Modest Means                                 | 3,184 | 32.7 | 8.0  | 409 |  |
| 4.M             | Striving Families                            | 820   | 8.4  | 7.4  | 113 |  |
| 4.N             | Poorer Pensioners                            | 287   | 2.9  | 5.8  | 51  |  |
| 5. Urban Ad     | versity                                      |       |      |      |     |  |
| 5.0             | Young Hardship                               | 1,484 | 15.2 | 6.3  | 244 |  |
| 5.P             | Struggling Estates                           | 985   | 10.1 | 5.7  | 177 |  |
| 5.Q             | Difficult Circumstances                      | 2,044 | 21.0 | 5.2  | 400 |  |
| 6. Not Priva    | te Households                                |       |      |      |     |  |
| 6.R             | Not Private Households                       | 39    | 0.4  | 0.3  | 116 |  |

#### Acorn Group Pen Portrait