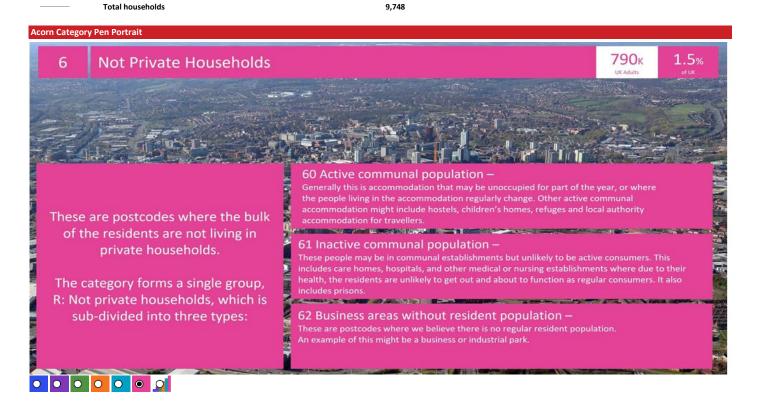

Base: Great Year: 2023

| Acorn Cat  | egory D | escription              | Area Profile | % for Area | % for Base | Index 0 | 100 | 200 |
|------------|---------|-------------------------|--------------|------------|------------|---------|-----|-----|
| 0          | 1       | Affluent Achievers      | 0            | 0.0        | 22.1       | 0       |     |     |
| 0          | 2       | Rising Prosperity       | 10           | 0.1        | 10.2       | 1       |     |     |
| $\bigcirc$ | 3       | Comfortable Communities | 888          | 9.1        | 26.5       | 34      |     |     |
| $\bigcirc$ | 4       | Financially Stretched   | 4,298        | 44.1       | 23.7       | 186     |     |     |
| $\bigcirc$ | 5       | Urban Adversity         | 4,513        | 46.3       | 17.2       | 269     |     |     |
| <b>(</b>   | 6       | Not Private Households  | 39           | 0.4        | 0.3        | 116     |     |     |
| O          | Graph   | 1                       |              |            |            |         |     |     |

Base: Great Britain

Year: 2023

| 1.B<br>1.C      | Achievers Lavish Lifestyles Executive Wealth | 0     |      |      |     |  |
|-----------------|----------------------------------------------|-------|------|------|-----|--|
| 1.B<br>1.C      | •                                            | 0     |      |      |     |  |
| 1.C             | Evacutiva Waalth                             | U     | 0.0  | 1.1  | 0   |  |
|                 | EXECUTIVE ANGULLI                            | 0     | 0.0  | 11.3 | 0   |  |
| 2 Picing Pro    | Mature Money                                 | 0     | 0.0  | 9.6  | 0   |  |
| Z. INISHING FIR | osperity                                     |       |      |      |     |  |
| 2.D             | City Sophisticates                           | 0     | 0.0  | 3.8  | 0   |  |
| 2.E             | Career Climbers                              | 10    | 0.1  | 6.4  | 2   |  |
| 3. Comforta     | ble Communities                              |       |      |      |     |  |
| 3.F             | Countryside Communities                      | 0     | 0.0  | 5.7  | 0   |  |
| 3.G             | Successful Suburbs                           | 342   | 3.5  | 6.0  | 59  |  |
| 3.H             | Steady Neighbourhoods                        | 223   | 2.3  | 7.4  | 31  |  |
| 3.1             | Comfortable Seniors                          | 10    | 0.1  | 2.9  | 4   |  |
| 3.J             | Starting Out                                 | 313   | 3.2  | 4.6  | 71  |  |
| 4. Financial    | ly Stretched                                 |       |      |      |     |  |
| 4.K             | Student Life                                 | 7     | 0.1  | 2.5  | 3   |  |
| 4.L             | Modest Means                                 | 3,184 | 32.7 | 8.0  | 409 |  |
| 4.M             | Striving Families                            | 820   | 8.4  | 7.4  | 113 |  |
| 4.N             | Poorer Pensioners                            | 287   | 2.9  | 5.8  | 51  |  |
| 5. Urban Ad     | versity                                      |       |      |      |     |  |
| 5.0             | Young Hardship                               | 1,484 | 15.2 | 6.3  | 244 |  |
| 5.P             | Struggling Estates                           | 985   | 10.1 | 5.7  | 177 |  |
| 5.Q             | Difficult Circumstances                      | 2,044 | 21.0 | 5.2  | 400 |  |
| 6. Not Priva    | te Households                                |       |      |      |     |  |
| 6.R             | Not Private Households                       | 39    | 0.4  | 0.3  | 116 |  |