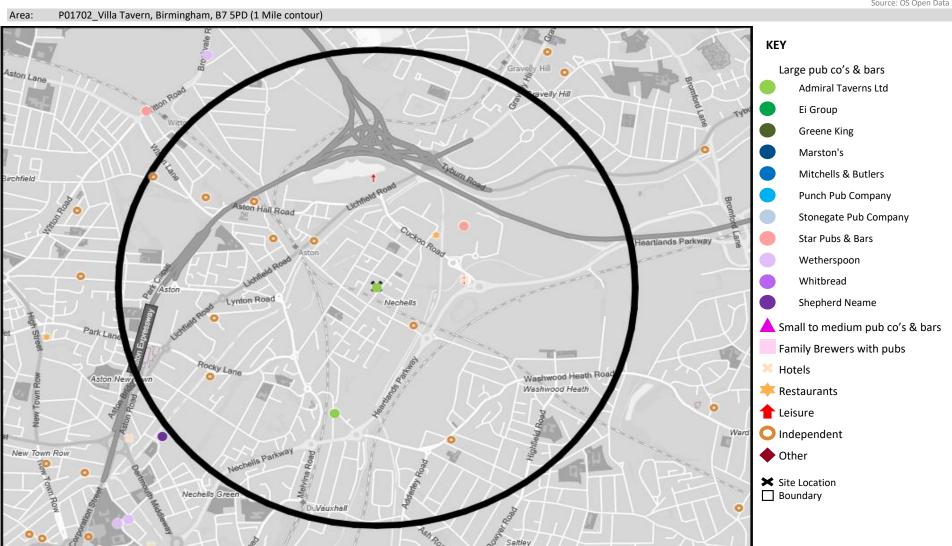

# **MAP OF AREA**

© 2024 CACI Limited and all other applicable third party notices (CGA) can be found at www.caci.co.uk/copyrightnotices.pdf

Source: OS Open Data 2018

# **MAP OF AREA**

© 2024 CACI Limited and all other applicable third party notices can be found at www.caci.co.uk/copyrightnotices.pdf

Source: OS Open Data 2018

Area: P01702\_Villa Tavern, Birmingham, B7 5PD (1 Mile contour) Fort Parkway Aston Hall Road Washwood Heath Roa