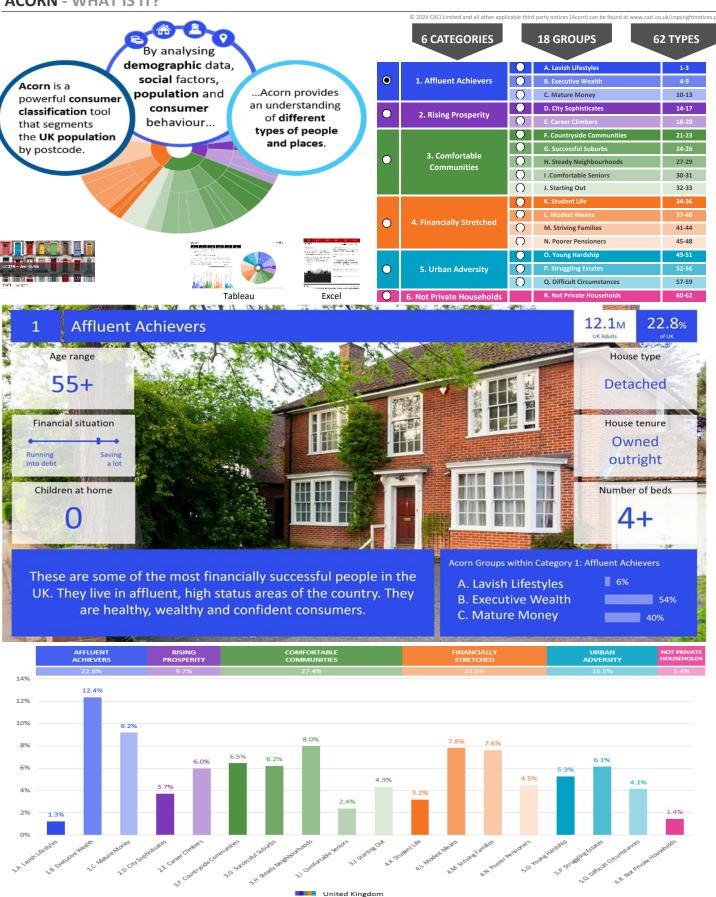

|
|                                                     |                                                    | Total households                                                                                                                                                                                   | 9,311                     |                                 |                                        |                                             |              |





**CATEGORY GROUP TYPE** MAP WHAT IS ACORN?

### **DOMINANT ACORN GROUP - HOUSEHOLDS**

© 2024 CACI Limited and all other applicable third party notices (Acorn) can be found at www.caci.co.uk/copyrightnotices.pdf

Source: OS Open Data 2018









CATEGORY GROUP TYPE MAP WHAT IS ACORN?

#### **ACORN - WHAT IS IT?**





## **MAP OF AREA**

© 2024 CACI Limited and all other applicable third party notices can be found at www.caci.co.uk/copyrightnotices.pdf

Source: OS Open Data 2018

Area: P01840\_Woodman Inn, Burnley, BB11 3EX (1 Mile contour) Worsthorne Burnley