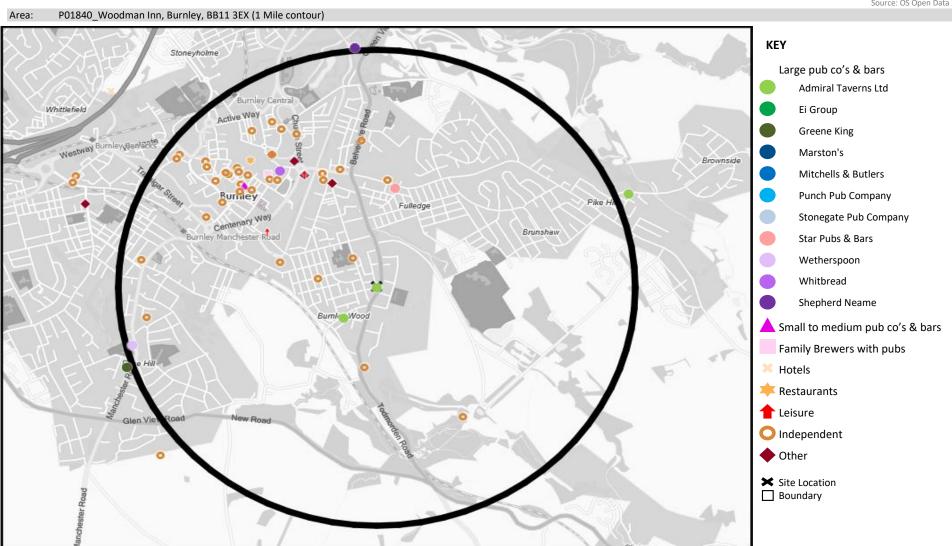

## **MAP OF AREA**

© 2024 CACI Limited and all other applicable third party notices (CGA) can be found at www.caci.co.uk/copyrightnotices.pdf

Source: OS Open Data 2018

CATEGORY GROUP TYPE MAP WHAT IS ACORN?

## **MAP OF AREA**

© 2024 CACI Limited and all other applicable third party notices can be found at www.caci.co.uk/copyrightnotices.pdf

Source: OS Open Data 2018

Area: P01840\_Woodman Inn, Burnley, BB11 3EX (1 Mile contour) Worsthorne Burnley