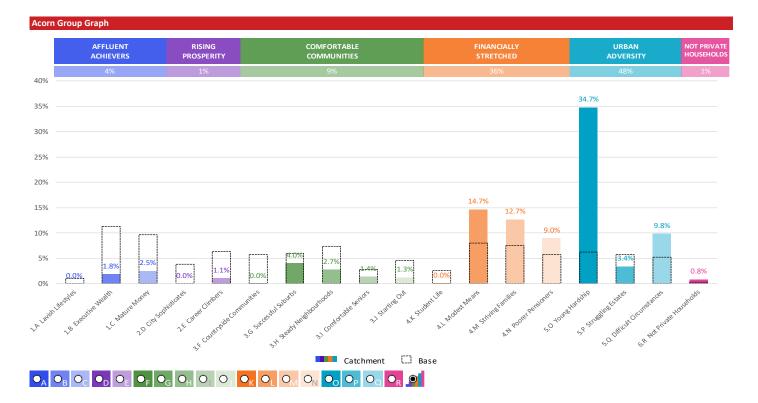

#### **ACORN GROUP PROFILE - HOUSEHOLDS**

© 2024 CACI Limited and all other applicable third party notices (Acorn) can be found at www.caci.co.uk/copyrightnotices.pdf

Area: P01840\_Woodman Inn, Burnley, BB11 3EX (1 Mile contour)

Base: Great Britain Year: 2023

| Group Des   | cription                | Area Profile | % for Area | % for Base | Index 0 | 100 |
|-------------|-------------------------|--------------|------------|------------|---------|-----|
| 1. Affluer  | nt Achievers            |              |            |            |         |     |
| 1.A         | Lavish Lifestyles       | 0            | 0.0        | 1.1        | 0       |     |
| 1.B         | Executive Wealth        | 172          | 1.8        | 11.3       | 16      |     |
| 1.C         | Mature Money            | 233          | 2.5        | 9.6        | 26      |     |
| 2. Rising I | Prosperity              |              |            |            |         |     |
| 2.D         | City Sophisticates      | 0            | 0.0        | 3.8        | 0       |     |
| 2.E         | Career Climbers         | 100          | 1.1        | 6.4        | 17      |     |
| 3. Comfo    | rtable Communities      |              |            |            |         |     |
| 3.F         | Countryside Communities | 2            | 0.0        | 5.7        | 0       |     |
| 3.G         | Successful Suburbs      | 371          | 4.0        | 6.0        | 67      |     |
| 3.H         | Steady Neighbourhoods   | 255          | 2.7        | 7.4        | 37      |     |
| 3.1         | Comfortable Seniors     | 127          | 1.4        | 2.9        | 48      |     |
| 3.J         | Starting Out            | 117          | 1.3        | 4.6        | 28      |     |
| 4. Financi  | ally Stretched          |              |            |            |         |     |
| 4.K         | Student Life            | 4            | 0.0        | 2.5        | 2       |     |
| 4.L         | Modest Means            | 1,367        | 14.7       | 8.0        | 184     |     |
| 4.M         | Striving Families       | 1,181        | 12.7       | 7.4        | 170     |     |
| 4.N         | Poorer Pensioners       | 838          | 9.0        | 5.8        | 156     |     |
| 5. Urban    | Adversity               |              |            |            |         |     |
| 5.0         | Young Hardship          | 3,235        | 34.7       | 6.3        | 556     |     |
| 5.P         | Struggling Estates      | 319          | 3.4        | 5.7        | 60      |     |
| 5.Q         | Difficult Circumstances | 912          | 9.8        | 5.2        | 187     |     |
| 6. Not Pri  | vate Households         |              |            |            |         |     |
| 6.R         | Not Private Households  | 78           | 0.8        | 0.3        | 243     |     |
|             | ouseholds               | 9,311        |            |            |         |     |