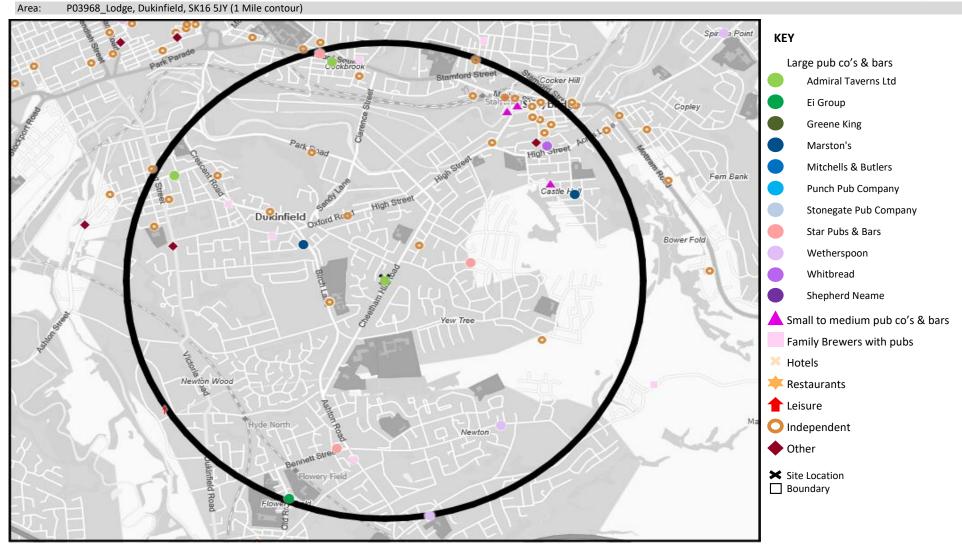

### MAP OF AREA

© 2024 CACI Limited and all other applicable third party notices (CGA) can be found at www.caci.co.uk/copyrightnotices.pdf Source: OS Open Data 2018

Powered by InSite www.caci.co.uk

| Name                                   | Description                | License Type     | Owner Name                 | Postcode |
|----------------------------------------|----------------------------|------------------|----------------------------|----------|
| San Rocco                              | San Rocco                  | Restaurant       | San Rocco                  | OL 6 6QW |
| Warrington Arms                        | Admiral Taverns Ltd        | Pubs & Full On   | Admiral Taverns Ltd        | OL 6 6QR |
| White Horse                            | Star Pubs & Bars           | Pubs & Full On   | Star Pubs & Bars           | OL 6 6QW |
| Sycamore Inn                           | Robinsons                  | Pubs & Full On   | Robinsons                  | OL 6 6QX |
| Cheshire Cheese                        | Robinsons                  | Pubs & Full On   | Robinsons                  | SK14 4BH |
| Newton Ward Conservative Club          | Independent Free           | Registered Club  | Independent Free           | SK14 4BH |
| King William Iv                        | Stonegate Pub Company      | Pubs & Full On   | Stonegate Pub Company      | SK14 4HJ |
| George & Dragon                        | Star Pubs & Bars           | Pubs & Full On   | Star Pubs & Bars           | SK14 4TQ |
| Bulls Head                             | Ei Group                   | Pubs & Full On   | Ei Group                   | SK14 4SQ |
| Ridgehill Working Mens Club            | Independent Free           | Registered Club  | Independent Free           | SK15 1NF |
| Wharf Tavern                           | Independent Free           | Pubs & Full On   | Independent Free           | SK15 1PD |
| Legendz                                | Unknown                    | Pubs & Full On   | Unknown                    | SK15 1RR |
| Astley Arms                            | Red Oak Taverns            | Pubs & Full On   | Red Oak Taverns            | SK15 1TF |
| Cosmos Bingo & Social Club             | Independent Free           | Proprietary Club | Independent Free           | SK15 2AB |
| White House                            | Hydes Anvil                | Pubs & Full On   | Hydes Anvil                | SK15 2AG |
| Khaleasi                               | Independent Free           | Proprietary Club | Independent Free           | SK15 2AJ |
| Q Inn                                  | Hydes Anvil                | Pubs & Full On   | Hydes Anvil                | SK15 2AL |
| Old Fleece                             | *Other Small Retail Groups | Pubs & Full On   | *Other Small Retail Groups | SK15 2AL |
| Old Thirteenth Cheshire Astley Volunte | •                          | Pubs & Full On   | Independent Free           | SK15 2AL |
| Station Buffet Bar                     | Independent Free           | Pubs & Full On   | Independent Free           | SK15 1RF |
| Lord Stamford                          | Amber Taverns              | Pubs & Full On   | Amber Taverns              | SK15 2DX |
| British Protection                     | Marston's                  | Pubs & Full On   | Marston's                  | SK15 2HB |
| Staleyward No2 Conservative Club       | Independent Free           | Registered Club  | Independent Free           | SK15 2JL |
| St Peters Social Club                  | Independent Free           | Registered Club  | Independent Free           | SK15 2JL |
| Wheatsheaf Inn                         | Marston's                  | Pubs & Full On   | Marston's                  | SK16 4AJ |
| Astley Arms                            | Robinsons                  | Pubs & Full On   | Robinsons                  | SK16 4BT |
| Dukinfield Masonic Club                | Independent Free           | Registered Club  | Independent Free           | SK16 4EN |
| Commercial                             | Admiral Taverns Ltd        | Pubs & Full On   | Admiral Taverns Ltd        | SK16 4JU |
| Dukinfield Cricket Club                | Independent Free           | Registered Club  | Independent Free           | SK16 4LP |
| Angel Inn                              | *Other Small Retail Groups | Pubs & Full On   | *Other Small Retail Groups | SK16 4TH |
| Dukinfield Rugby Club                  | Independent Free           | Registered Club  | Independent Free           | SK16 5AP |
| Dukinfield Golf Club                   | Independent Free           | Registered Club  | Independent Free           | SK16 5GF |
| Forester                               | Star Pubs & Bars           | Pubs & Full On   | Star Pubs & Bars           | SK16 5EW |
| Stalybridge & Dukinfield Bowling Club  | Independent Free           | Registered Club  | Independent Free           | SK16 5JP |
| Lodge Hotel                            | Admiral Taverns Ltd        | Pubs & Full On   | Admiral Taverns Ltd        | SK16 5JY |
| Tame Valley Hotel                      | Independent Free           | Pubs & Full On   | Independent Free           | SK16 5LX |
| Masons Arms                            | Independent Free           | Pubs & Full On   | Independent Free           | SK16 5NT |
| Albion Hotel                           | Robinsons                  | Pubs & Full On   | Robinsons                  | SK16 4BZ |
| Ashton Cricket Bowling Club            | Independent Free           | Registered Club  | Independent Free           | OL 6 6RU |
| Bridge Inn                             | Dukedom Ltd                | Pubs & Full On   | Dukedom Ltd                | SK15 2AH |
| Dukinfield Town Hall                   | Independent Free           | Pubs & Full On   | Independent Free           | SK16 4LA |
| Herb & Spice                           | Independent Free           | Restaurant       | Independent Free           | SK16 5PN |
| Society Rooms                          | Wetherspoons GB            | Pubs & Full On   | Wetherspoons GB            | SK15 2JN |
| Judges Bar                             | Independent Free           | Pubs & Full On   | Independent Free           | SK15 2JE |
| Bohemian Lounge                        | Independent Free           | Pubs & Full On   | Independent Free           | SK15 2JN |
| Zeros                                  | Independent Free           | Pubs & Full On   | Independent Free           | SK15 2AA |
| Staly Vegas Pool Bar & Snooker Club    | Independent Free           | Proprietary Club | Independent Free           | SK15 2JN |
| Sykes                                  | Independent Free           | Pubs & Full On   | Independent Free           | SK15 2AB |
| Phoenix City                           | Independent Free           | Restaurant       | Independent Free           | SK15 1NX |
| Vevas Indo Bistro                      | Independent Free           | Restaurant       | Independent Free           | SK15 1NX |
| Back To The 80's                       | Independent Free           | Pubs & Full On   | Independent Free           | SK15 2AA |
| Bridge Beers                           | Independent Free           | Pubs & Full On   | Independent Free           | SK15 2JJ |
| Crafty Pint                            | Independent Free           | Pubs & Full On   | Independent Free           | SK15 2JJ |
|                                        |                            |                  |                            |          |

## **CGA LICENCED PREMISES**

© 2024 CACI Limited and all other applicable third party notices (CGA) can be found at www.caci.co.uk/copyrightnotices.pdf