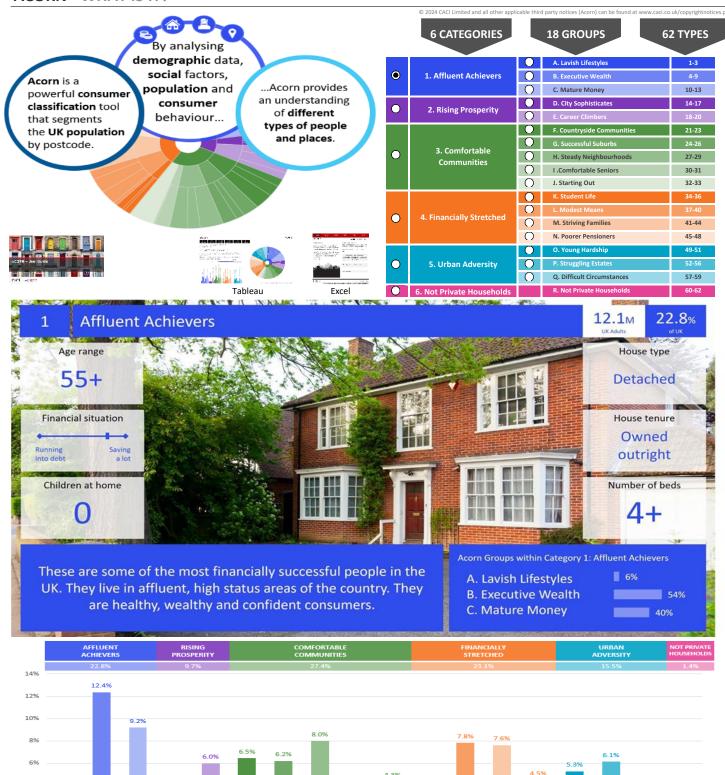

# acorn

|  | CATEGORY | GROUP | ТҮРЕ | МАР | WHAT IS ACORN? |
|--|----------|-------|------|-----|----------------|
|--|----------|-------|------|-----|----------------|

ACORN - WHAT IS IT?

Powered by InSite www.caci.co.uk

| Acorn Cat  | egory D | escription              | Area Profile | % for Area | % for Base | Index 0 | 100 | 200 |
|------------|---------|-------------------------|--------------|------------|------------|---------|-----|-----|
| $\bigcirc$ | 1       | Affluent Achievers      | 844          | 5.9        | 22.1       | 27      |     |     |
| $\bigcirc$ | 2       | Rising Prosperity       | 232          | 1.6        | 10.2       | 16      |     |     |
| Ô          | 3       | Comfortable Communities | 3,624        | 25.3       | 26.5       | 95      |     |     |
| $\bigcirc$ | 4       | Financially Stretched   | 4,857        | 33.9       | 23.7       | 143     |     |     |
| ٥          | 5       | Urban Adversity         | 4,781        | 33.3       | 17.2       | 194     |     |     |
| 0          | 6       | Not Private Households  | 2            | 0.0        | 0.3        | 4       |     |     |
| O          | Graph   | 'n                      |              |            |            |         |     |     |

#### **ACORN GROUP PROFILE - HOUSEHOLDS**

- Area: P03968\_Lodge, Dukinfield, SK16 5JY (1 Mile contour)
- Base: Great Britain
- Year: 2023

| 1. Affluent Achievers       |       |      |      |     |  |
|-----------------------------|-------|------|------|-----|--|
|                             |       |      |      |     |  |
| 1.A Lavish Lifestyles       | 0     | 0.0  | 1.1  | 0   |  |
| 1.B Executive Wealth        | 367   | 2.6  | 11.3 | 23  |  |
| 1.C Mature Money            | 477   | 3.3  | 9.6  | 34  |  |
| 2. Rising Prosperity        |       |      |      |     |  |
| 2.D City Sophisticates      | 0     | 0.0  | 3.8  | 0   |  |
| 2.E Career Climbers         | 232   | 1.6  | 6.4  | 25  |  |
| 3. Comfortable Communities  |       |      |      |     |  |
| 3.F Countryside Communities | 0     | 0.0  | 5.7  | 0   |  |
| 3.G Successful Suburbs      | 499   | 3.5  | 6.0  | 58  |  |
| 3.H Steady Neighbourhoods   | 1,773 | 12.4 | 7.4  | 167 |  |
| 3.I Comfortable Seniors     | 256   | 1.8  | 2.9  | 62  |  |
| 3.J Starting Out            | 1,096 | 7.6  | 4.6  | 168 |  |
| 4. Financially Stretched    |       |      |      |     |  |
| 4.K Student Life            | 0     | 0.0  | 2.5  | 0   |  |
| 4.L Modest Means            | 2,239 | 15.6 | 8.0  | 196 |  |
| 4.M Striving Families       | 1,147 | 8.0  | 7.4  | 107 |  |
| 4.N Poorer Pensioners       | 1,471 | 10.3 | 5.8  | 178 |  |
| 5. Urban Adversity          |       |      |      |     |  |
| 5.0 Young Hardship          | 1,983 | 13.8 | 6.3  | 221 |  |
| 5.P Struggling Estates      | 1,029 | 7.2  | 5.7  | 126 |  |
| 5.Q Difficult Circumstances | 1,769 | 12.3 | 5.2  | 235 |  |
| 6. Not Private Households   |       |      |      | _   |  |
| 6.R Not Private Households  | 2     | 0.0  | 0.3  | 4   |  |