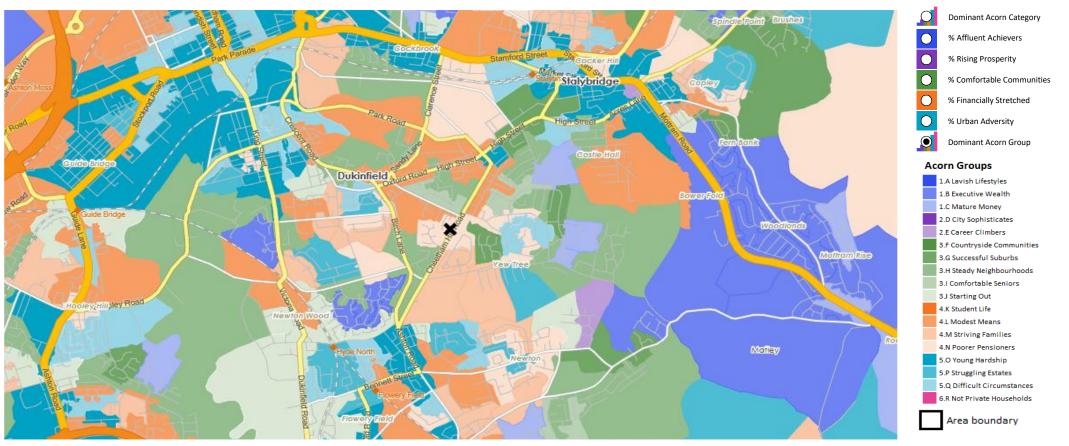

### **DOMINANT ACORN GROUP - HOUSEHOLDS**

Area: P03968\_Lodge, Dukinfield, SK16 5JY (1 Mile contour)

© 2024 CACI Limited and all other applicable third party notices (Acorn) can be found at www.caci.co.uk/copyrightnotices.pdf

Source: OS Open Data 2018

### MAP OF AREA

© 2024 CACI Limited and all other applicable third party notices can be found at www.caci.co.uk/copyrightnotices.pdf Source: OS Open Data 2018

Area: P03968\_Lodge, Dukinfield, SK16 5JY (1 Mile contour)