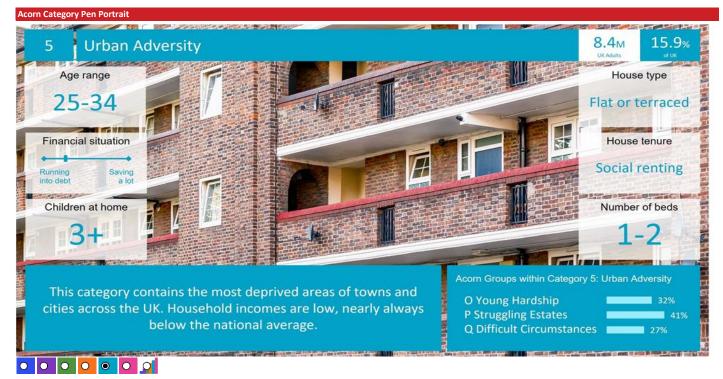

#### Acorn Group Pen Portrait

| A province of the residence are not living in private households, which is sub-divided into three types. B category forms a single group, for the residence are not living into a commodation regularly change. Other active communal stabilisments humlers to the residence are not living into a commodation regularly change. Other active communal stabilisments humlers to the residence are not living into a commodation regularly change. Other active communal stabilisments humlers to the residence are not living in the accommodation regularly change. Other active communal stabilisments humlers to the residence are not living in the accommodation regularly change. Other active communal stabilisments humlers to the residence are not living in the accommodation regularly change. Other active communal stabilisments humlers to the residence are not living in the accommodation regularly change. Other active communal stabilisments humlers to the residence are not living in the accommodation for travellers. | 6 Not Private Households                               |                                                                                                                                                                                                                                                                                                                                                                                | 790ĸ                                                           | 1.5%        |
|------------------------------------------------------------------------------------------------------------------------------------------------------------------------------------------------------------------------------------------------------------------------------------------------------------------------------------------------------------------------------------------------------------------------------------------------------------------------------------------------------------------------------------------------------------------------------------------------------------------------------------------------------------------------------------------------------------------------------------------------------------------------------------------------------------------------------------------------------------------------------------------------------------------------------------------------------------------------------------------------------------------------------------------------|--------------------------------------------------------|--------------------------------------------------------------------------------------------------------------------------------------------------------------------------------------------------------------------------------------------------------------------------------------------------------------------------------------------------------------------------------|----------------------------------------------------------------|-------------|
| <ul> <li>These are postcodes where the bulk of the residents are not living in private households.</li> <li>The category forms a single group, R: Not private households, which is sub-divided into three types:</li> </ul>                                                                                                                                                                                                                                                                                                                                                                                                                                                                                                                                                                                                                                                                                                                                                                                                                    |                                                        |                                                                                                                                                                                                                                                                                                                                                                                |                                                                |             |
| R: Not private households, which is<br>sub-divided into three types:<br>These are postcodes where we believe there is no regular resident population.                                                                                                                                                                                                                                                                                                                                                                                                                                                                                                                                                                                                                                                                                                                                                                                                                                                                                          | of the residents are not living in private households. | the people living in the accommodation regularly change. Other active c<br>accommodation might include hostels, children's homes, refuges and lo<br>accommodation for travellers.<br>61 Inactive communal population –<br>These people may be in communal establishments but unlikely to be active<br>includes care homes, hospitals, and other medical or nursing establishme | ommunal<br>cal authority<br>ve consumers. T<br>nts where due t | o their 🛛 🚡 |
|                                                                                                                                                                                                                                                                                                                                                                                                                                                                                                                                                                                                                                                                                                                                                                                                                                                                                                                                                                                                                                                | R: Not private households, which is                    | includes prisons.<br>62 Business areas without resident population –<br>These are postcodes where we believe there is no regular resident popula                                                                                                                                                                                                                               |                                                                |             |